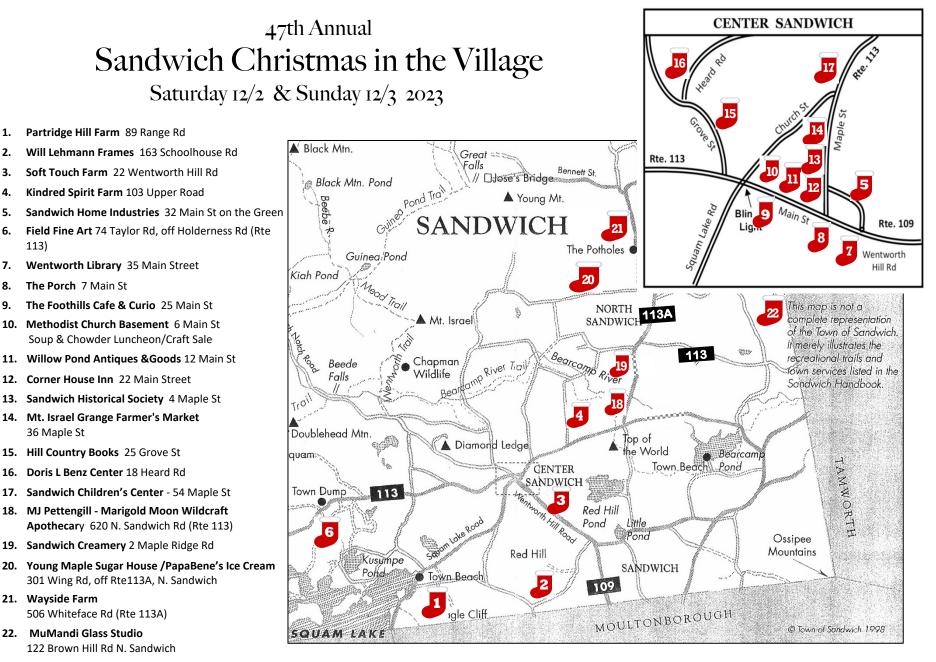

1.

2.

3.

4.

5.

8.

9.

# Sandwich Christmas in the Village 2023 Shopping Locations

Each location sets their own hours on Saturday 12/2 and/or Sunday 12/3

1. PARTRIDGE HILL FARM - 89 Range Road less than 1/4 mile from Squam Lake Rd OPEN SATURDAY ONLY 10-2

- Rachel Bartlett Pottery Hand thrown, high fired, functional pottery
- Laser Focused Designs & Gifts Laser-cut wooden ornaments and unique gifts
- EMPANADAS! Cooked & served up by the Inter-Lakes Middle/High School students to raise funds for their trip to Argentina in April 2024
- 2. WILL LEHMANN FRAMES 163 Schoolhouse Road

Saturday 12/ 10 -4 & Sunday 12/4 10-3

• All aspects of custom picture framing, custom woodworking & finishing, & more

3. SOFT TOUCH FARM -22 Wentworth Hill Rd (Rte 109) across from the Fire Station Saturday & Sunday 11am – 4pm

- Make It and Take It Make your own needle-felted keepsake ornament!
- Patsy Frasier-Needle-felting supplies and books. Felted sculptures, gifts and ornaments.
- Anne Richards "Climate Critters" hand-knit creatures benefit the Citizen's Climate Lobby

4. KINDRED SPIRIT FARM- 103 Upper Road Saturday 9-4 & Sunday 10-3

• Hand-knit hats, hand-crafted felted soaps, jams, hot sauce, fine raw Shetland fleece

#### 5. SANDWICH HOME INDUSTRIES - 32 Main Street on the Green Saturday 10-5 Sunday 12-5

- League of NH Craftsman Center Sandwich Fine Craft Gallery featuring a selection of pottery, glassware, ornaments, knitwear, hand-woven scarves, & more!
- Marcy Greene Handmade bags and accessories
- Suzanne Weil Pottery Small batch, hand-thrown stoneware pottery.
- Something Wild Farm Locally sourced, wreaths & garlands. NH maple syrup & gifts

6. FIELD FINE ART- 74 Taylor Road, off Holderness Road (Rte 113) Saturday 11-4 & Sunday 11-3

- Oil Paintings, metal sculptures, watercolors, Jewelry, hand-painted cards, unique gifts
- 7. WENTWORTH LIBRARY 35 Main Street SATURDAY ONLY 10-2
  - **Pop-up Holiday Book Sale** Gently used books for children & adults, puzzles, holiday items, to benefit the library
- 8. THE PORCH 7 Main Street Saturday 9-5 & Sunday 10-5
  - Gifts, holiday decor, seasonal apparel, and antiques Complimentary cookies!
- 9. THE FOOTHILLS: CAFÉ & CURIO 25 Main Street Saturday 8am-9pm & Sunday 10-5-
  - The Foothills Café & Curio Coffee, baked goods, lunch and dinner, AND shop for gifts
  - LIVE CHRISTMAS & CELTIC MUSIC by CARAVANBAND, Saturday 10-2
  - Sandwich Coffee Roasters "The Way Coffee is Meant to Taste" 10 2
  - Blair Newcomb Oil Paintings and Cards Saturday 10-5 & Sunday 10-3
  - Fraser Design Fabulous winter hats with a Polartec lining Saturday 10-5 & Sunday 10-3
- Wrap-a Fund-Raiser -thon to benefit Advice to the Player starts Saturday

## **10. METHODIST CHURCH FELLOWSHIP HALL – 6 Main St** in the Basement

Saturday ONLY Lunch 11 to 2; Craft Table 10 to 2

• SOUP AND CHOWDER LUNCHEON - Warm up with a delicious lunch & shop the craft table

### 11. WILLOW POND ANTIQUES & ANNE MADE - 12 Main Street

Saturday 10-5 & Sunday 11-4 Antique & vintage items, home decor, local crafts curiosities

ANNE MADE Crafts, textiles, cards, her famous shortbread and more!

#### 12. CORNER HOUSE RESTAURANT & BAR - 22 Main Street

Saturday 4 -10 & Sunday 9-9 Sunday Brunch 9-1

- Inspired American cuisine in a relaxed country atmosphere
- 13. SANDWICH HISTORICAL SOCIETY 4 Maple Street Saturday 10-4 & Sunday 10-3
  - SHS Books, cards calendars, Sandwich Fair posters, sweatshirts, White Mountain, puzzles
  - Hannah's Handmade Craft Croc het holiday garlands, scarves & shawls
- Kathie Fife Photography & Fabric Art -Photos, cards, ornaments -NH landscapes & more
- 14. MOUNT ISRAEL GRANGE HALL 36 Maple Street OPEN SATURDAY ONLY 9-Noon
  - Farmer's Market Local fresh vegetables, meats, maple syrup & hand-crafted items
- 15. HILL COUNTRY BOOKS 25 Grove Street Saturday & Sunday 10-5
  - Christmas books, antiquarian and used books, & antiques.
  - ANNE MADE -Ornaments, cashmere finger-less gloves, textiles, cards shortbread, mustard
- 16. DORIS BENZ CENTER 18 Heard Road, Sandwich OPEN SATURDAY ONLY 9-3
  - Little Apiary on the Hillside Sandwich NH-local raw honey, beeswax candles, balms
  - Amy Brown & Sarah Holiday wreaths and centerpieces; \$5.00 earrings by Sarah
  - Robin Cornwell Napkins, dish towels and clothing, printed with hand carved blocks
  - Jessica Kelly Photo cards of flowers, animals, local landscapes; framed photos
  - Vicky Dworkin Fabric collage landscapes, Christmas decor using upcycled materials
  - Haley Norcross with Penny Nelson -Hand-painted wood slices, crystals & mystical gifts
  - Susan Norcross Gifts for the cook from the Pampered Chef

• Baker Boy & Sister Chef Our young pastry chefs are busy baking up their specialties!! 17. SANDWICH CHILDREN'S CENTER - 54 Maple St

• Make a Snowflake! - FREE Event for toddlers & elementary school children 10 - NOON 18. MJ PETTENGILL, AUTHOR & MARIGOLD MOON WILDCRAFT APOTHECARY – 620 North Sandwich Road, (Rte 113) North Sandwich Saturday & Sunday 10-3

Local wildcraft medicinals, beverage teas, & books by MJ Pettengill
 19. SANDWICH CREAMERY -2 Maple Ridge Road corner of Rte 113 North Sandwich
 Saturday & Sunday 9-5

• Artisanal ice cream and cheese, made fresh on the farm

20.YOUNG MAPLE RIDGE SUGARHOUSE - 301 Wing Road, North Sandwich

Saturday & Sunday 9-9 Maple syrup, maple candy, maple sugar & maple bourbon syrup

- Papa Beans Ice Cream -Small batch homemade ice cream using NH & local ingredients
  21. WAYSIDE FARM 506 Whiteface Rd (Route 113A) North Sandwich, NH
  Saturday & Sunday 10-3
  - Wayside Farm Delicious jams, featuring our specialty Honeyberry
  - Ben Shambaugh -Wood-turned vases and candlesticks
  - Pam Urda Evergreen wreaths, centerpieces, birch log cats & dogs & acrylic window
  - Amanda Twaddle Jewelry Earrings, bracelets & necklaces
  - Wendy Shambaugh Ornaments, crocheted scarves & bags, Ukrainian eggs,, Japanese Temari thread balls

22. MUMANDI GLASS OPEN STUDIO - 122 Brown Hill Road, North Sandwich SATURDAY ONLY 10- 4ish

• Ann Lambert - Colorful fused glass, ornaments, dishes & more. Great gifts!